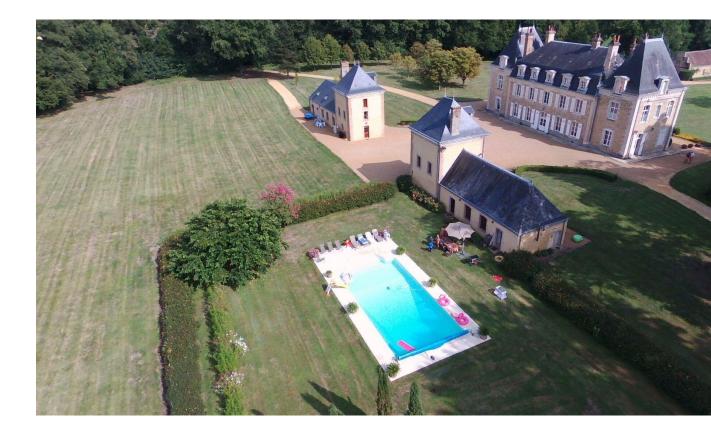

4 bathrooms; it can thus be used completely independently from the castle. *All the rooms in the cottage have a flat screen TV*.
- 1 « pool house » consisting of a large reception room, a kitchen, a bathroom, and eventually an additional bedroom.
- 1 heated swimming pool (6 m / 12 m) completely fenced in.
- The property consists of a 20 hectare forest as well as a vegetable garden.

#### All of the buildings on the property have a state of the art WIFI system ( 50 mega in and out)

Please note that diner parties as well as cocktail receptions can be planned with our caterer "Renaud Catering"

### Coutyard View



### North Side Aerial View



### South Side View



### View from the Parc (East and South side)



### Aerial View of the entire property



# Aerial View North and West side



Corner Bedroom 2<sup>nd</sup> floor



## Sleigh Bedroom



## Blue Bedroom



# Private Shower Purple Bedroom



## Private Shower Apricot Bedroom



### Private Shower Cream Bedroom



## Living Room



# Dining Room



# Living Room



# <u>Vestibule</u>



## Pool House Reception Room



### Pool House Kitchen



## Swimming Pool



Pool House South View



Pool House North View



# Aerial View of the Vegetable Garden



# Vegetable Garden



# <u>Cottage</u>



View of the Parc



## Cottage Bedroom # 12



Cottage Bedroom # 11



## Cottage Bedroom # 14



Cottage Bedroom # 13



#### Cottage Bedroom #11 Bathroom



# Cottage Bedroom# 12 Bathroom



### Cottage Bedroom # 13 Bathroom



Cottage Bedroom # 14 Bathroom



## Cottage Living Room / Dinning Room



## Cottage Living Room