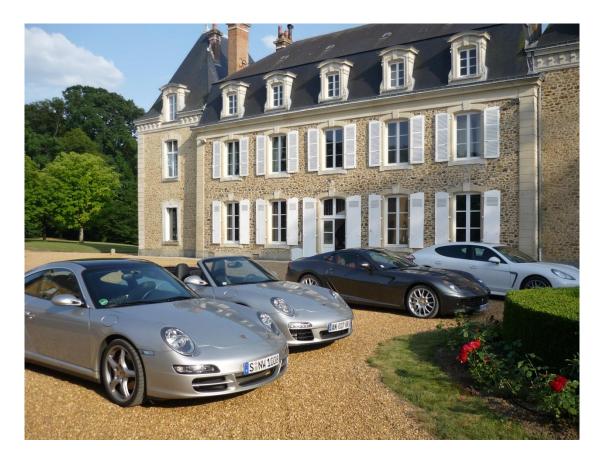

# Château de Launay (Launay Castle)

#### 72160 TUFFE VAL de la CHERONNE

### France

Mr. & Mrs. Hugues de Vauplane

Home +33 (0)2 43 93 47 06

Mobil +33 (0)6 08 55 11 11

Email : hdevauplane@hotmail.com

#### History :

Launay was built in the 17th century and was meant to be a simple hunting lodge. The oldest parts are the two pavilions located in the courtyard and the central part of the castle. Several architectural modifications took place during the 18<sup>th</sup> and 19<sup>th</sup> centuries namely the addition of both wings of the castle and the increase in height of the center portion of the building.

Ever since 2000, Launay Castle has been hosting prestigious teams for the 24 hours of Le Mans as well as for the famous "Le Mans Classic".



- P.S : Launay Castle is located 28 km from Le Mans and 6 km from Connérré (where an exit from highway A11 is scheduled in 2019)
- GPS Coordinates: 48\* 06' 19'' N / 0\* 34' 29'' E

Helicopter landings are possible within the grounds of the property.

#### **1 - Description of the various rooms available :**

#### <u>A)2<sup>nd</sup> floor of the castle :</u>

- Bedroom # 1 (corner room) : 1 twin bed (2 people) with private shower
- Bedroom # 2 ( sleigh bed room) : 2 single beds (2 people) with private bathroom
- Bedroom # 3 (the blue room): 1 twin bed (2 people) with private bathroom
- Bedroom # 4 (the cream room) : 1 single bed (1 person) with private shower
- Bedroom # 5 ( the grey room): 1 twin bed (2 people) with private bathroom
- Bedroom # 6 (the horse room) : 1 single bed (1 pers