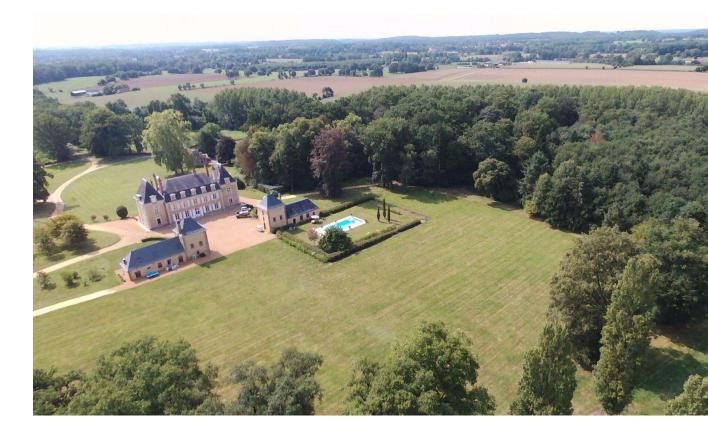

ped kitchen as well as 4 bedrooms and 4 bathrooms; it can thus be used completely independently from the castle. *All the rooms in the cottage have a flat screen TV*.
- 1 « pool house » consisting of a large reception room, a kitchen, a bathroom, and eventually an additional bedroom.
- 1 heated swimming pool (6 m / 12 m) completely fenced in.
- The property consists of a 20 hectare forest as well as a vegetable garden.

#### All of the buildings on the property have a state of the art WIFI system ( 50 mega in and out)

Please note that diner parties as well as cocktail receptions can be planned with our caterer "Renaud Catering"

### Coutyard View



### North Side Aerial View



### South Side View



### View from the Parc (East and South side)



### Aerial View of the entire property



# Aerial View North and West side



Corner Bedroom 2<sup>nd</sup> floor



## Sleigh Bedroom



## Blue Bedroom



# Private Shower Purple Bedroom



## Private Shower Apricot Bedroom



### Private Shower Cream Bedroom



## Living Room



# Dining Room



# Living Room



# <u>Vestibule</u>



## Pool House Reception Room



### Pool House Kitchen



## Swimming Pool



Pool House South View



Pool House North View



# Aerial View of the Vegetable Garden



# Vegetable Garden



# <u>Cottage</u>



View of the Parc



## Cottage Bedroom # 12



Cottage Bedroom # 11



## Cottage Bedroom # 14



Cottage Bedroom # 13



#### Cottage Bedroom #11 Bathroom



# Cottage Bedroom# 12 Bathroom



### Cottage Bedroom # 13 Bathroom



Cottage Bedroom # 14 Bathroom



## Cottage Living Room / D