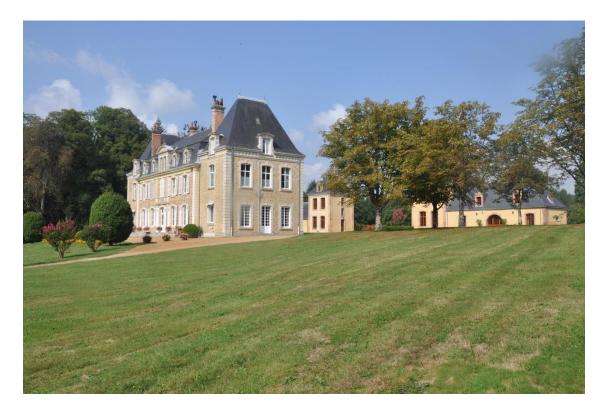

s of: one large living room, 1 fully equipped kitchen as well as 4 bedrooms and 4 bathrooms; it can thus be used completely independently from the castle. *All the rooms in the cottage have a flat screen TV*.
- 1 « pool house » consisting of a large reception room, a kitchen, a bathroom, and eventually an additional bedroom.
- 1 heated swimming pool (6 m / 12 m) completely fenced in.
- The property consists of a 20 hectare forest as well as a vegetable garden.

#### All of the buildings on the property have a state of the art WIFI system ( 50 mega in and out)

Please note that diner parties as well as cocktail receptions can be planned with our caterer "Renaud Catering"

### Coutyard View



### North Side Aerial View



### South Side View



### View from the Parc (East and South side)



### Aerial View of the entire property



# Aerial View North and West side



Corner Bedroom 2<sup>nd</sup> floor



## Sleigh Bedroom



## Blue Bedroom



# Private Shower Purple Bedroom



## Private Shower Apricot Bedroom



### Private Shower Cream Bedroom



## Living Room



# Dining Room



# Living Room



# <u>Vestibule</u>



## Pool House Reception Room



### Pool House Kitchen



## Swimming Pool



Pool House South View



Pool House North View



# Aerial View of the Vegetable Garden



# Vegetable Garden



# <u>Cottage</u>



View of the Parc



## Cottage Bedroom # 12



Cottage Bedroom # 11



## Cottage Bedroom # 14



Cottage Bedroom # 13



#### Cottage Bedroom #11 Bathroom



# Cottage Bedroom# 12 Bathroom



### Cottage Bedroom # 13 Bathroom



Cottage Bedroom #