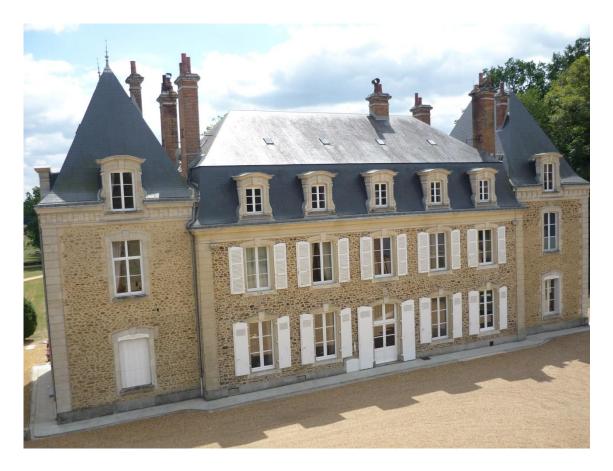

tely renovated in 2016 which was inaugurated by the famous american actor Patrick Dempsey. It consists of: one large living room, 1 fully equipped kitchen as well as 4 bedrooms and 4 bathrooms; it can thus be used completely independently from the castle. *All the rooms in the cottage have a flat screen TV*.
- 1 « pool house » consisting of a large reception room, a kitchen, a bathroom, and eventually an additional bedroom.
- 1 heated swimming pool (6 m / 12 m) completely fenced in.
- The property consists of a 20 hectare forest as well as a vegetable garden.

#### All of the buildings on the property have a state of the art WIFI system ( 50 mega in and out)

Please note that diner parties as well as cocktail receptions can be planned with our caterer "Renaud Catering"

### Coutyard View



### North Side Aerial View



### South Side View



### View from the Parc (East and South side)



### Aerial View of the entire property



# Aerial View North and West side



Corner Bedroom 2<sup>nd</sup> floor



## Sleigh Bedroom



## Blue Bedroom



# Private Shower Purple Bedroom



## Private Shower Apricot Bedroom



### Private Shower Cream Bedroom



## Living Room



# Dining Room



# Living Room



# <u>Vestibule</u>



## Pool House Reception Room



### Pool House Kitchen



## Swimming Pool



Pool House South View



Pool House North View



# Aerial View of the Vegetable Garden



# Vegetable Garden



# <u>Cottage</u>



View of the Parc



## Cottage Bedroom # 12



Cottage Bedroom # 11



## Cottage Bedroom # 14



Cottage Bedroom # 13



#### Cottage Bedroom #11