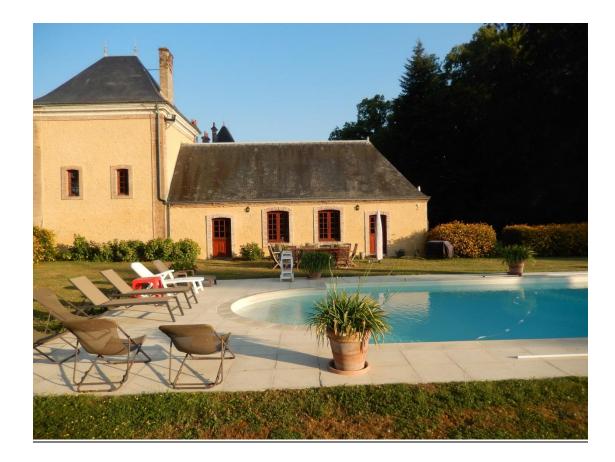

### South Side View

#### Outside the castle :

- 1 cottage completely renovated in 2016 which was inaugurated by the famous american actor Patrick Dempsey. It consists of: one large living room, 1 fully equipped kitchen as well as 4 bedrooms and 4 bathrooms; it can thus be used completely independently from the castle. *All the rooms in the cottage have a flat screen TV*.
- 1 « pool house » consisting of a large reception room, a kitchen, a bathroom, and eventually an additional bedroom.
- 1 heated swimming pool (6 m / 12 m) completely fenced in.
- The property consists of a 20 hectare forest as well as a vegetable garden.