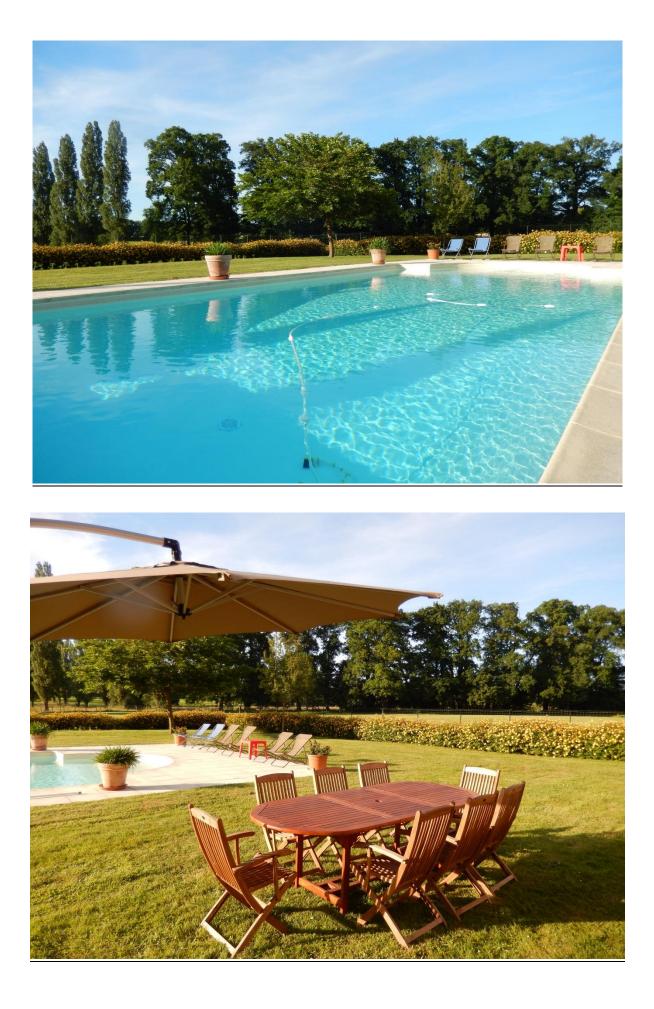

## Swimming Pool

Pool House South View

Pool House North View

#### Outside the castle :

- 1 cottage completely renovated in 2016 which was inaugurated by the famous american actor Patrick Dempsey. It consists of: one large living room, 1 fully equipped kitchen as well as 4 bedrooms and 4 bathrooms; it can thus be used completely independently from the castle. *All the rooms in the cottage have a flat screen TV*.
- 1 « pool house » consisting of a large reception room, a kitchen, a bathroom, and eventually an additional bedroom.
- 1 heated swimming pool (6 m / 12 m) completely fenced in.
- The property consists of a 20 hectare forest as well as a vegetable garden.