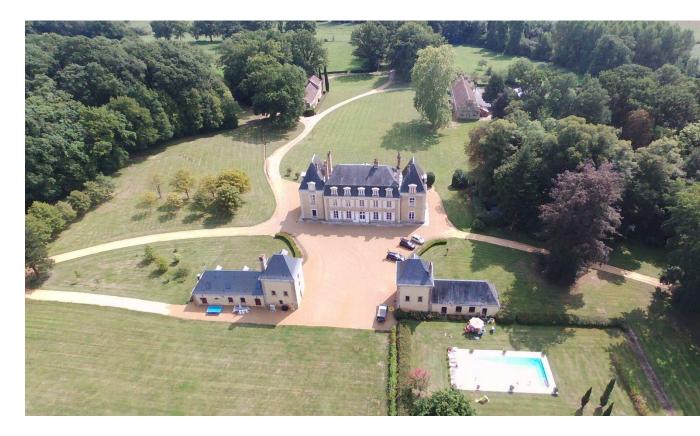

as inaugurated by the famous american actor Patrick Dempsey. It consists of: one large living room, 1 fully equipped kitchen as well as 4 bedrooms and 4 bathrooms; it can thus be used completely independently from the castle. *All the rooms in the cottage have a flat screen TV*.
- 1 « pool house » consisting of a large reception room, a kitchen, a bathroom, and eventually an additional bedroom.
- 1 heated swimming pool (6 m / 12 m) completely fenced in.
- The property consists of a 20 hectare forest as well as a vegetable garden.

#### All of the buildings on the property have a state of the art WIFI system ( 50 mega in and out)

Please note that diner parties as well as cocktail receptions can be planned with our caterer "Renaud Catering"

### Coutyard View



### North Side Aerial View



### South Side View



### View from the Parc (East and South side)



### Aerial View of the entire property



# Aerial View North and West side



Corner Bedroom 2<sup>nd</sup> floor



## Sleigh Bedroom



## Blue Bedroom



# Private Shower Purple Bedroom



## Private Shower Apricot Bedroom



### Private Shower Cream Bedroom



## Living Room



# Dining Room



# Living Room



# <u>Vestibule</u>



## Pool House Reception Room



### Pool House Kitchen



## Swimming Pool



Pool House South View



Pool House North View



# Aerial View of the Vegetable Garden



# Vegetable Garden



# <u>Cottage</u>



View of the Parc



## Cottage Bedroom # 12



Cottage Bedroom # 11



## Cottage Bedroom # 14



Cottage Bedroom # 13



#### Cottage Bedroom #11 Bathroom



# Cottage Bedroom