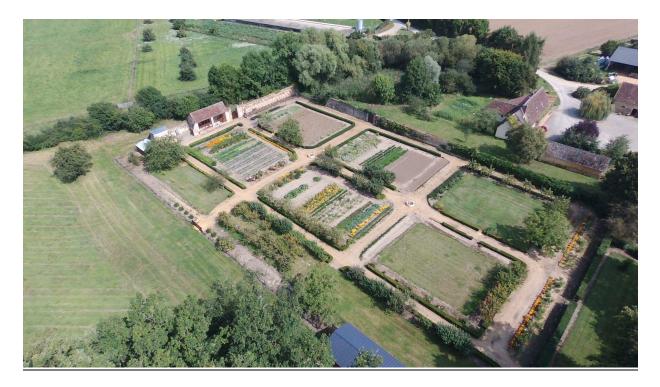

# Aerial View of the Vegetable Garden

#### Outside the castle :

- 1 cottage completely renovated in 2016 which was inaugurated by the famous american actor Patrick Dempsey. It consists of: one large living room, 1 fully equipped kitchen as well as 4 bedrooms and 4 bathrooms; it can thus be used completely independently from the castle. *All the rooms in the cottage have a flat screen TV*.
- 1 « pool house » consisting of a large reception room, a kitchen, a bathroom, and eventually an additional bedroom.
- 1 heated swimming pool (6 m / 12 m) completely fenced in.
- The property consists of a 20 hectare forest as well as a vegetable garden.